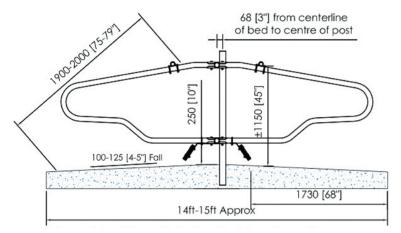

## **Cantilever Cubicles**

<u>Step 1:</u> Posts are set 250mm (10 in) deep.

The first post should be positioned no more than 900mm (3ft) from the wall at the end of the bed.

Subsequent posts are positioned every 2300mm - 2600mm (7ft6" - 8ft6").

<u>Step 2:</u> Attach top and bottom rails to posts using Post-to-Rail Clamps (A.)

<u>Step 3:</u> Mount cubicles to horizontal rails using single/head-to-head cubicle mounting brackets (B.)

<u>Step 4:</u> Fix the neck rail to each cubicle using a 3 U-Bolt Headrail Clamp (C.)

<u>Step 5:</u> Connect neck rail to walls at bed ends using Headrail end Brackets.

A. Post-to-Rail Clamp

B. Cubicle Mounting Bracket

C. 3 U-Bolt Headrail Clamp