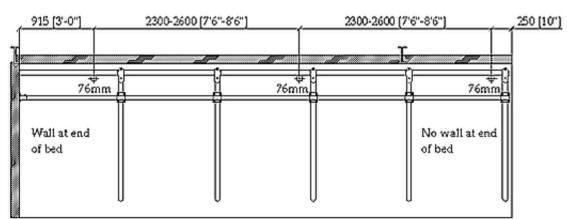

## **Cantilever Cubicles**

<u>Step 1:</u> Posts are set 250mm (10 in) deep.

The first post should be positioned no more than 900mm (3ft) from the wall at the end of the bed.

Subsequent posts are positioned every 2300mm - 2600mm (7ft6" - 8ft6").