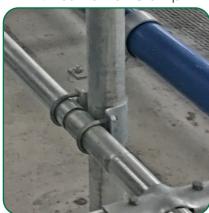

<u>Step 2:</u> Attach top and bottom rails to posts using Post-to-Rail Clamps (A.)

<u>Step 3:</u> Mount cubicles to horizontal rails using single/head-to-head cubicle mounting brackets (B.)

<u>Step 4:</u> Fix the neck rail to each cubicle using a 3 U-Bolt Headrail Clamp (C.)