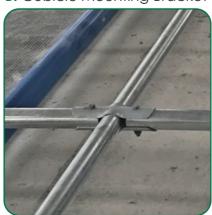

<u>Step 2:</u> Attach top and bottom rails to posts using Post-to-Rail Clamps (A.)

<u>Step 3:</u> Mount cubicles to horizontal rails using single/head-to-head cubicle mounting brackets (B.)

<u>Step 4:</u> Fix the neck rail to each cubicle using a 3 U-Bolt Headrail Clamp (C.)

<u>Step 5:</u> Connect neck rail to walls at bed ends using Headrail end Brackets.

A. Post-to-Rail Clamp

B. Cubicle Mounting Bracket

C. 3 U-Bolt Headrail Clamp