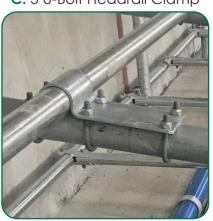

<u>Step 2:</u> Attach top and bottom rails to posts using Post-to-Rail Clamps (A.)

<u>Step 3:</u> Mount cubicles to horizontal rails using single/head-to-head cubicle mounting brackets (B.)

<u>Step 4:</u> Fix the neck rail to each cubicle using a 3 U-Bolt Headrail Clamp (C.)

<u>Step 5:</u> Connect neck rail to walls at bed ends using Headrail end Brackets.

A. Post-to-Rail Clamp

B. Cubicle Mounting Bracket

C. 3 U-Bolt Headrail Clamp