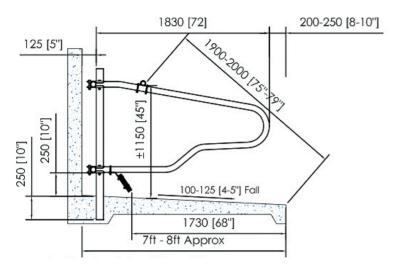

## **Cantilever Cubicles**

<u>Step 1:</u> Posts are set 250mm (10 in) deep.

The first post should be positioned no more than 900mm (3ft) from the wall at the end of the bed.

Subsequent posts are positioned every 2300mm - 2600mm (7ft6" - 8ft6").

<u>Step 2:</u> Attach top and bottom rails to posts using Post-to-Rail Clamps (A.)

<u>Step 3:</u> Mount cubicles to horizontal rails using single/head-to-head cubicle mounting brackets (B.)

<u>Step 4:</u> Fix the neck rail to each cubicle using a 3 U-Bolt Headrail Clamp (C.)

<u>Step 5:</u> Connect neck rail to walls at bed ends using Headrail end Brackets.

A. Post-to-Rail Clamp

B. Cubicle Mounting Bracket

C. 3 U-Bolt Headrail Clamp